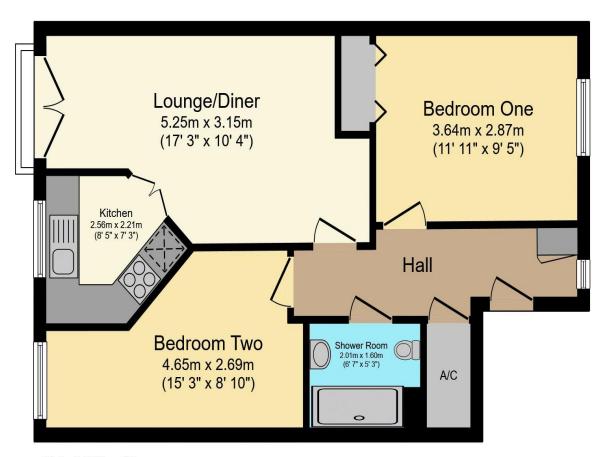

## Visit us at retirementhomesearch.co.uk

Total floor area 53.8 m<sup>2</sup> (579 sq.ft.) approx

This floor plan is for illustrative purposes only. It is not drawn to scale. Any measurements, floor areas (including any total floor area), openings and orientation are approximate. No details are guaranteed, they cannot be relied upon for any purpose and they do not form part of any agreement. No liability is taken for any error, omission or misstatement. A party must rely upon its own inspection(s). Powered by www.focalagent.com